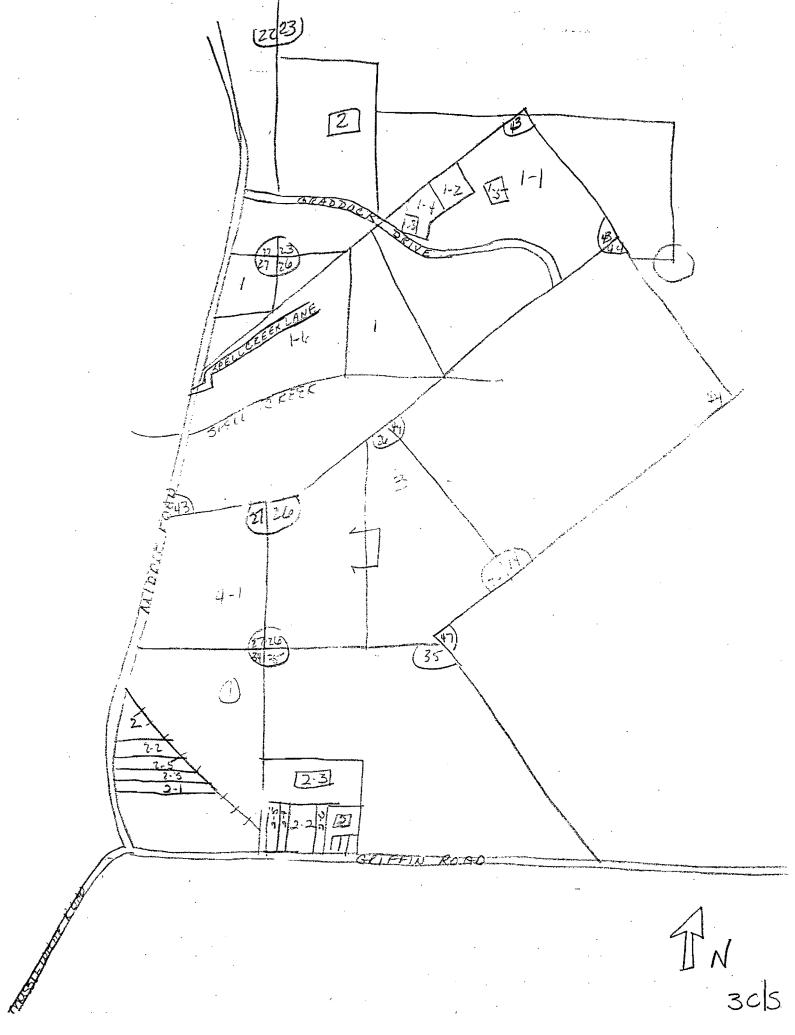

WHEREAS, the majority of citizens of Nassau County currently residing on "an unnamed easement which extends off east off Middle Road"; located in Section 43; Township 3N; Range 25E; have requested the street be renamed "Spellcreek Lane"; and

WHEREAS, the 911 Coordinator's office has forwarded the request to the Board of County Commissioners for consideration, now

THEREFORE, LET IT BE RESOLVED; this 27th day of January 19 97, that the street currently known as unnamed easement which extends east off Middle Road; in Nassau County, Florida be hereafter referred to and known as Spellcreek Lane in Nassau County, Florida, and the County Engineer shall be authorized to erect any and all necessary signs indicating said name.